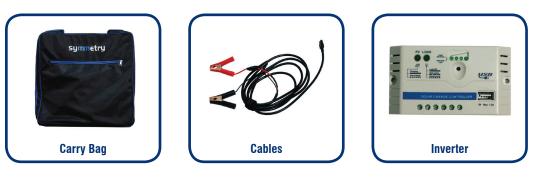

The 12-volt 10 amp regulator is already pre-wired and just requires you to select the type of battery, with sealed, gel and flooded options. There is 3 metres of cable with quick-disconnect provided by Anderson-style connectors, and heavy-duty battery clamps.

#### Features:

- Ultra-lightweight less than half the weight of equivalent glass folding panels
- Super sturdy made fibreglass back solar cells in an aluminium frame
- 10 amp regulator with integrated USB charging socket
- Soft bag to keep everything together during transportation.

#### **Box Includes:**

## Mechanical

| Model         | SY-LFM-80W                                                                                 | SY-MFM-120W    |
|---------------|--------------------------------------------------------------------------------------------|----------------|
| Dimensions mm | 560 x 515 x 50                                                                             | 715 x 515 x 50 |
| Weight kg     | 5.0                                                                                        | 6.3            |
| Controller    | 12 volt / 10 amp PWM controller with 3-stage charging and USB outlet                       |                |
| Accessories   | 3m x 2.2mm <sup>2</sup> twin core cable terminated with alligator clips and soft carry bag |                |
| Warranty      | 2 Years (see terms & condition in User Guide)                                              |                |