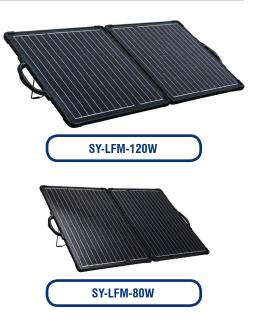

# Symmetry Lightweight Folding Solar Kit

SY-LWM Series

# symmetry

The new range of Symmetry Lightweight Folding solar panels are ideal power source to charge 12V batteries used for camping, caravanning, boating and all recreation activities where alternative power sources is not available.

The solar cells are mounted on an ultra-lightweight yet sturdy fibreglass backing with long life ETFE (Ethylene-Tetra-Fluoro-Ethylene) coating. These panels are then mounted in a lightweight aluminium frame with protective corners to provide additional strength and adjustable legs allow you to tilt the module at the optimum angle.

## Electrical

| Model                                | SY-LFM-80W                          | SY-MFM-120W                         |  |
|--------------------------------------|-------------------------------------|-------------------------------------|--|
| Solar Cells                          | 2 x Lightweight mono 40-watt panels | 2 x Lightweight mono 60-watt panels |  |
| Nominal Peak Power WP                | 20                                  | 90                                  |  |
| Nominal Voltage V                    | 18.1                                | 19.1                                |  |
| Nominal Current A                    | 4.37                                | 6.74                                |  |
| Open Circuit Voltage Voc             | 22.6                                |                                     |  |
| Short Circuit Current Isc            | 4.85                                | 7.28                                |  |
| Operating Temperature <sup>o</sup> C | -40 to +85                          |                                     |  |
| Max. System Voltage VDC              | 20                                  | 200                                 |  |
| Bypass Diodes                        |                                     | 2                                   |  |

## Mechanical

| Model         | SY-LFM-80W                                                                                 | SY-MFM-120W    |
|---------------|--------------------------------------------------------------------------------------------|----------------|
| Dimensions mm | 560 x 515 x 50                                                                             | 715 x 515 x 50 |
| Weight kg     | 5.0                                                                                        | 6.3            |
| Controller    | 12 volt / 10 amp PWM controller with 3-stage charging and USB outlet                       |                |
| Accessories   | 3m x 2.2mm <sup>2</sup> twin core cable terminated with alligator clips and soft carry bag |                |
| Warranty      | 2 Years (see terms & condition in User Guide)                                              |                |